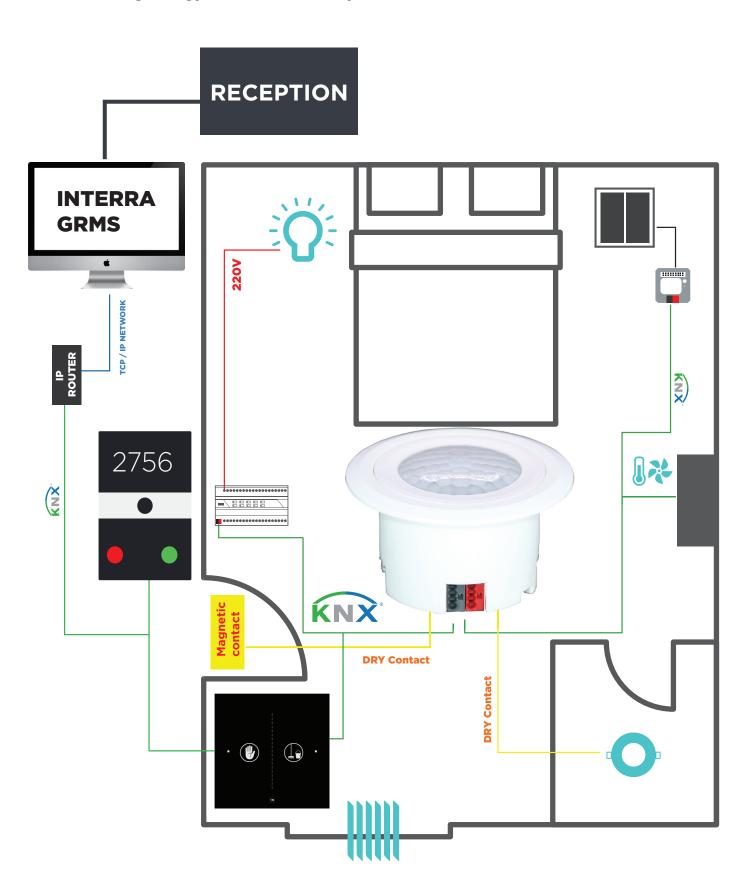

### **Hotel Solutions**

**Presence Sensors / GRMS Working Principle** 

### **Hotel Solutions**

**Presence Sensors / GRMS Working Principle** 

the room, if the sensor does not detect presence for 15 minutes, it activates the automatic check-out scenario. Lights and air conditioners are turned off.

After checking out from the hotel, the room automatically switches to Standby mode and informs Housekeeping.

### **KNX / DALI / Conventional Presence Sensors**

- GRMS Communication
- 3 Stage Lighting Sensor
- With its Logic Feature, can provide different combinations
- External and Internal Temperature Sensor
- External Analog Input (NTC)
- Keeps all values in memory in memory for up to 24 hours with the Astronomical Clock Feature
- Makes Conventional Sensors, KNX compatible thanks to DRY contact inputs
- Timed scenarios