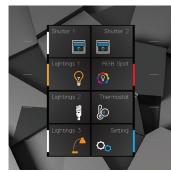

### Multi Room Solutions

### **KNX / DALI / Conventional Presence Sensors**

- GRMS Communication
- 3 Stage Lighting Sensor
- With its Logic Feature, can provide different combinations
- External and Internal Temperature Sensor
- External Analog Input (NTC)
- Keeps all values in memory in memory for up to 24 hours with the Astronomical Clock Feature
- Makes Conventional Sensors, KNX compatible thanks to DRY contact inputs
- Timed scenarios

Check-in / Check Out Welcome Scenario Good Bye Scenario Stand By Scenario