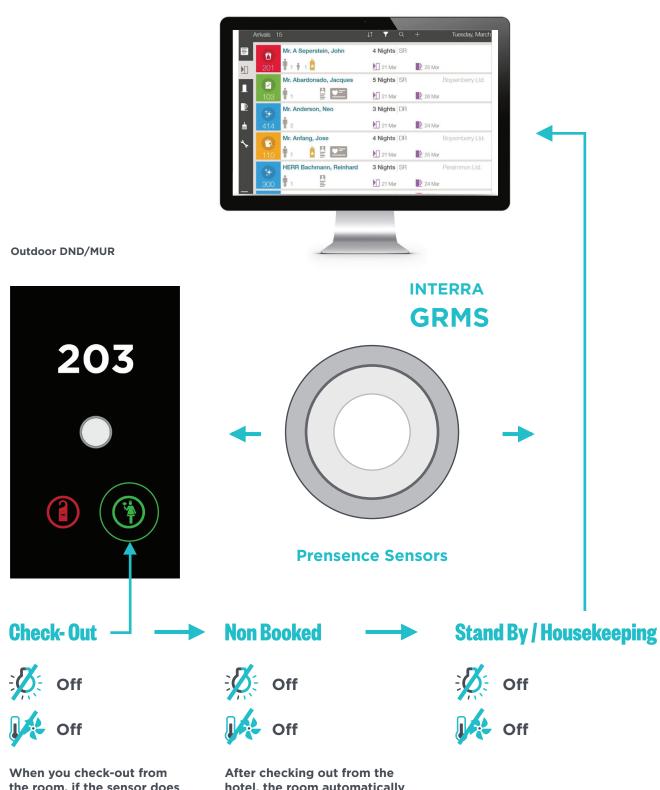

### **Hotel Solutions**

**Presence Sensors / GRMS Working Principle** 

the room, if the sensor does not detect presence for 15 minutes, it activates the automatic check-out scenario. Lights and air conditioners are turned off.

After checking out from the hotel, the room automatically switches to Standby mode and informs Housekeeping.