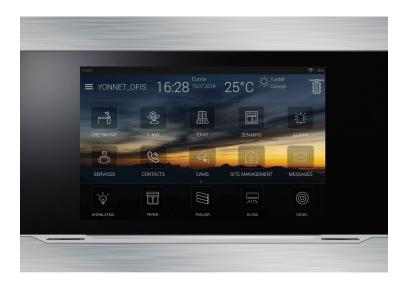

### **Touch Product Series**

Interra 10.1" Touch Panel

Interra 10.1" Touch Panel

i7(PLUS)

Just Touch Siyah (PRO)

Just Touch Beyaz (STYLE)