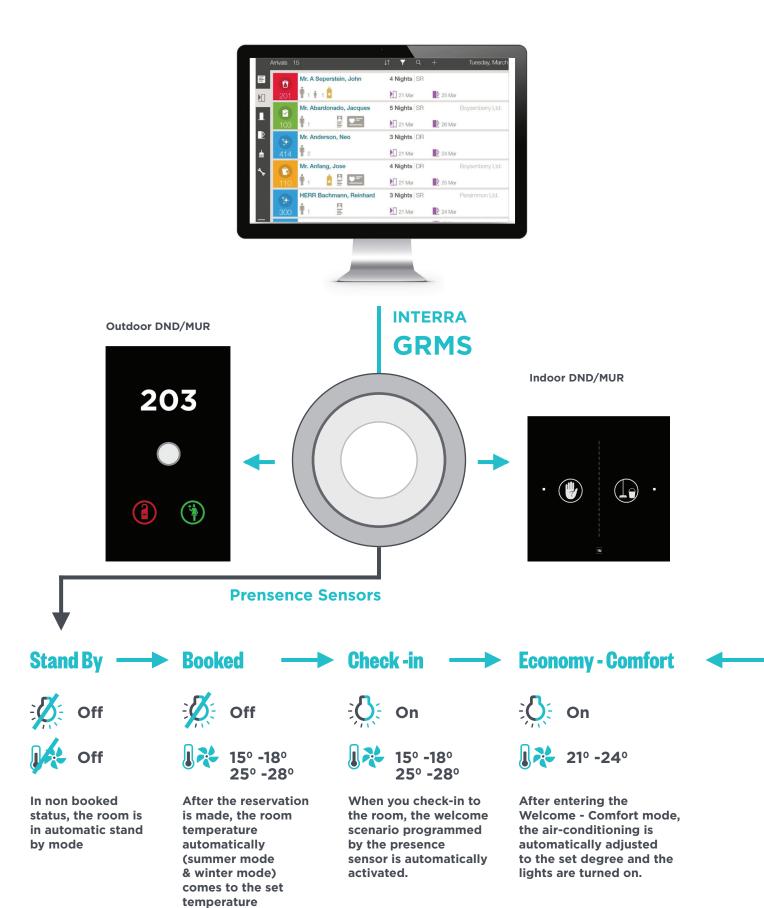

Saving and **High Comfort**

Welcome Scenarios

Check-in

Check-out







Air Conditioning Sub Comfort Scenarios

Mode

Economy







### Welcome to the next generation of smart hotels

Custom Mode



Frost Protection







Sleep/Night Modes

Comfort Mode

Housekeeping









### PRESENCE SENSOR **TECHNOLOGY**



Flat Lens





Sensors



Mid Range :H:3m W:12m Mid Range+ :H:3m W:16m Wide Range :H:3m W:24m High Bay

**Energy Saver** 



- GRMS Communication
- Check-in / Check-out • Welcome Scenario
- Stand By Scenario

**Thermostat** 



External Temperature Sensor Internal Temperature Sensor Astronomical Clock

Inputs



1x Analog Input (NTC)

1 x Brightness Detection

### **KNX/DALI/Conventional Sensors**





### **Hotel Solutions**

**Presence Sensors / GRMS Working Principle** 



### **Hotel Solutions**

**Presence Sensors / GRMS Working Principle** 



the room, if the sensor does not detect presence for 15 minutes, it activates the automatic check-out scenario. Lights and air conditioners are turned off.

After checking out from the hotel, the room automatically switches to Standby mode and informs Housekeeping.

### **Room Solutions**

### **Virtual Card Holder**

Interra Presence sensors can be used as a virtual card-holder/energy saver to provide smart solutions and high comfort in hotel room solutions while reducing energy costs considerably.



### Multi Room Solutions



### **KNX / DALI / Conventional Presence Sensors**

- GRMS Communication
- 3 Stage Lighting Sensor
- With its Logic Feature, can provide different combinations
- External and Internal Tem