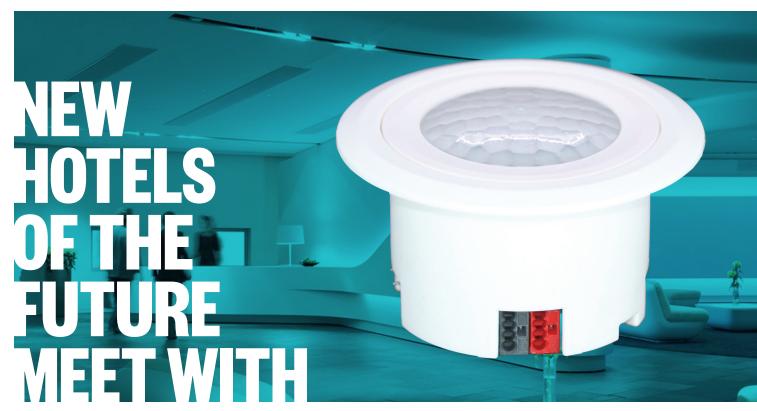

## New Generation Hotels Meet INTERRA's Smart Building Technologies...

### PRESENCE SENSOR **TECHNOLOGY**

Flat Lens

Sensors

Mid Range :H:3m W:12m Mid Range+ :H:3m W:16m Wide Range :H:3m W:24m High Bay

**Energy Saver** 

- GRMS Communication
- Check-in / Check-out • Welcome Scenario
- Stand By Scenario