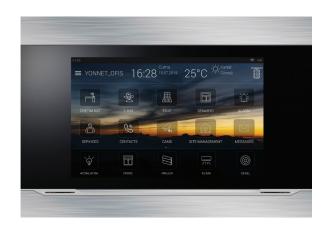

### **Touch Product Series**

Interra 10.1" Touch Panel

Interra 10.1" Touch Panel

i7(PLUS)

Just Touch Siyah (PRO)

Just Touch Beyaz (STYLE)