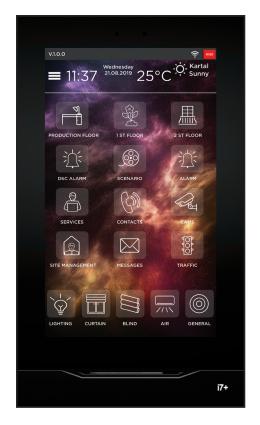

### **Touch Product Series**

Interra 10.1" Touch Panel

Interra 10.1" Touch Panel

i7(PLUS)

Just Touch Siyah (PRO)

Just Touch Beyaz (STYLE)