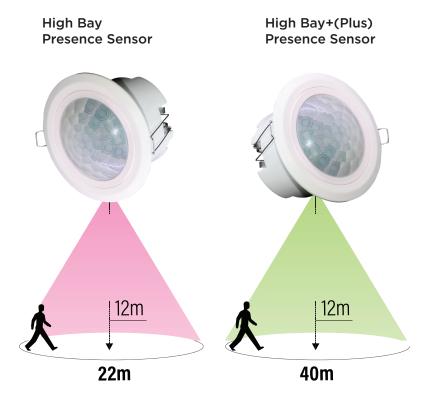

### PRESENCE SENSOR **TECHNOLOGY**

Flat Lens

Sensors

Mid Range :H:3m W:12m Mid Range+ :H:3m W:16m Wide Range :H:3m W:24m High Bay

**Energy Saver** 

- GRMS Communication
- Check-in / Check-out • Welcome Scenario
- Stand By Scenario