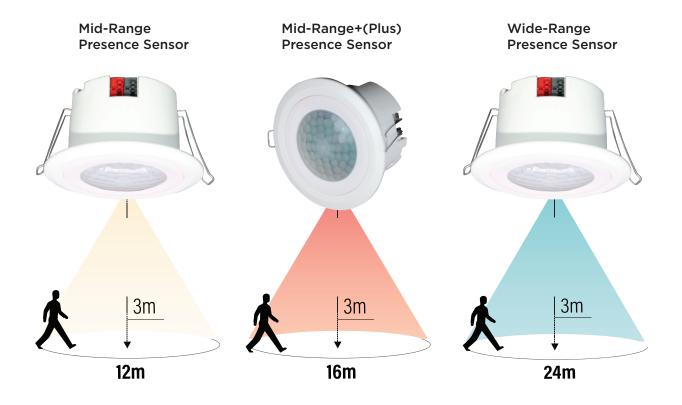

### PRESENCE SENSOR **TECHNOLOGY**

Flat Lens

Sensors

Mid Range :H:3m W:12m Mid Range+ :H:3m W:16m Wide Range :H:3m W:24m High Bay

**Energy Saver** 

- GRMS Communication
- Check-in / Check-out • Welcome Scenario
- Stand By Scenario