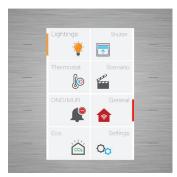

### **Hotel Scenarios**

### **Correctly Designed Room Scenarios** for Maximum Energy Saving and **High Comfort**

Welcome Scenarios

Check-in

Check-out

Air Conditioning Sub Comfort Scenarios

Mode

Economy

### Welcome to the next generation of smart hotels

Custom Mode

Frost Protection

Sleep/Night Modes

Comfort Mode

Housekeeping