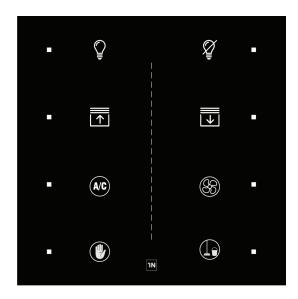

### SMART ROOM SCENARIOS

The KNX room controller can regulate both the room temperature and ventilation, depending on the user's preference.

Individual welcome scenarios and various recallable room scenarios can also be selected here - whatever makes your guests feel most comfortable.

Lighting

Blind / Shutters control

**HVAC** system

Audio / video integration

Visualization & control

Guest room management

**Energy management** 

Load management

Security alarm

Integration with BMS

That photo size is actual size.