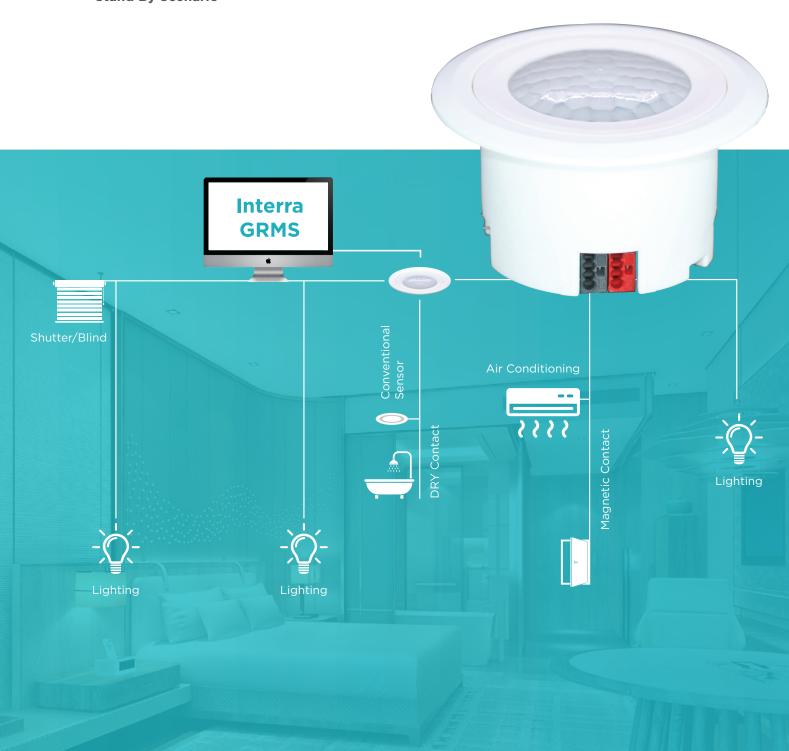

### PRESENCE SENSOR **TECHNOLOGY**

Flat Lens

Sensors

Mid Range :H:3m W:12m Mid Range+ :H:3m W:16m Wide Range :H:3m W:24m High Bay

**Energy Saver** 

- GRMS Communication
- Check-in / Check-out • Welcome Scenario
- Stand By Scenario

**Thermostat** 

External Temperature Sensor Internal Temperature Sensor Astronomical Clock

Inputs

1x Analog Input (NTC)

1 x Brightness Detection

### **KNX/DALI/Conventional Sensors**

### **Virtual Card Holder**

Interra Presence sensors can be used as a virtual card-holder/energy saver to provide smart solutions and high comfort in hotel room solutions while reducing energy costs considerably.