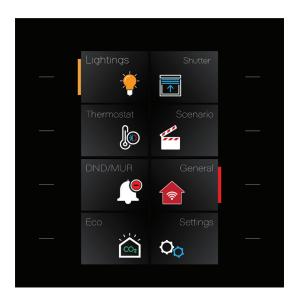

### **Just Touch Series**

### Just Touch (PRO)

**Just Touch (STYLE)** 

Just Touch (PURE) HOTEL

Just Touch (PURE)

**Just Touch (DND)** 

**Just Touch (Socket)** 

### **Just Touch Series**

**Just Touch Pro** 

**Just Touch STYLE** 

**Just Touch STYLE** 

Just Touch CUSTOM

Just Touch PURE 8 Gang

Just Touch STYLE 4 Gang

Just Touch STYLE 2 Gang