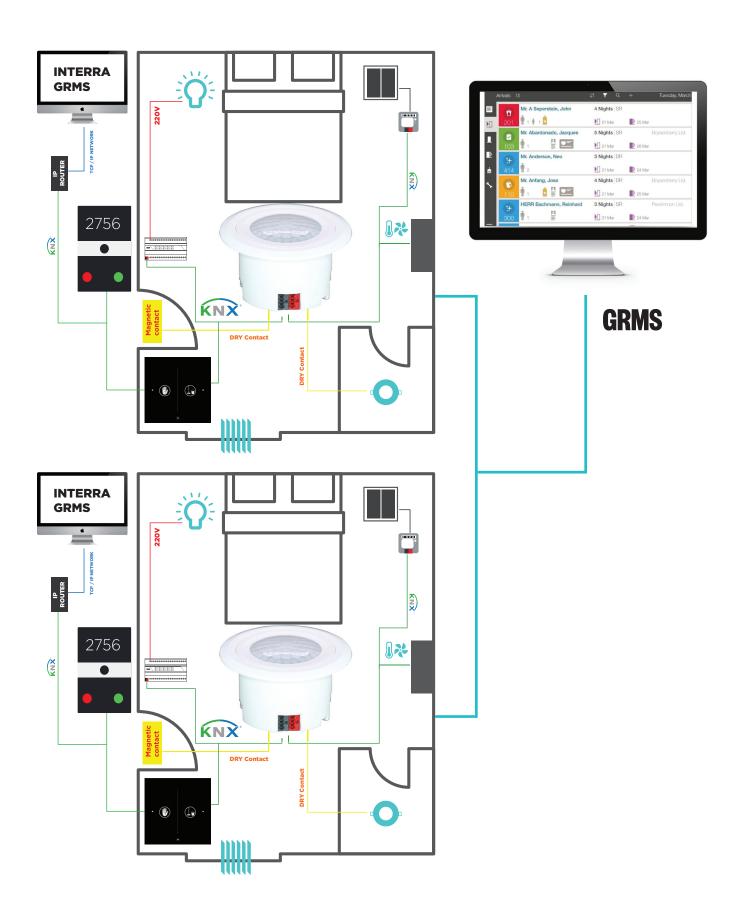

omical Clock

Inputs



1x Analog Input (NTC)

1 x Brightness Detection

### **KNX/DALI/Conventional Sensors**





### **Hotel Solutions**

**Presence Sensors / GRMS Working Principle** 



### **Hotel Solutions**

**Presence Sensors / GRMS Working Principle** 



the room, if the sensor does not detect presence for 15 minutes, it activates the automatic check-out scenario. Lights and air conditioners are turned off.

After checking out from the hotel, the room automatically switches to Standby mode and informs Housekeeping.

### **Room Solutions**

### **Virtual Card Holder**

Interra Presence sensors can be used as a virtual card-holder/energy saver to provide smart solutions and high comfort in hotel room solutions while reducing energy costs considerably.



### Multi Room Solutions



### **KNX / DALI / Conventional Presence Sensors**

- GRMS Communication
- 3 Stage Lighting Sensor
- With its Logic Feature, can provide different combinations
- External and Internal Temperature Sensor
- External Analog Input (NTC)
- Keeps all values in memory in memory for up to 24 hours with the Astronomical Clock Feature
- Makes Conventional Sensors, KNX compatible thanks to DRY contact inputs
- Timed scenarios

Check-in / Check Out Welcome Scenario Good Bye Scenario Stand By Scenario



# UNLIMITED LOGIC AND SCENARIOS WITH INTERNAL

- Housekeeping
- Economy
- Custom modes
- Air conditioning scenarios
- Comfort mode
- Sub comfort mode
- Welcome scenarios
- Check-in
- Check-out
- Sleep/Night modes
- Frost protection

You can allow many activities such as SPA, Taxi, cleaning, sports, c