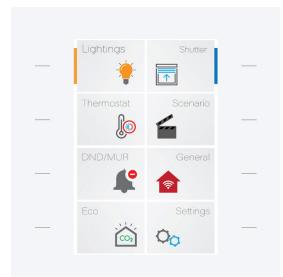

### **Hotel Scenarios**

### **Correctly Designed Room Scenarios** for Maximum Energy Saving and **High Comfort**

Welcome Scenarios

Check-in

Check-out

Air Conditioning Sub Comfort Scenarios

Mode

Economy

### Welcome to the next generation of smart hotels

Custom Mode

Frost Protection

Sleep/Night Modes

Comfort Mode

Housekeeping