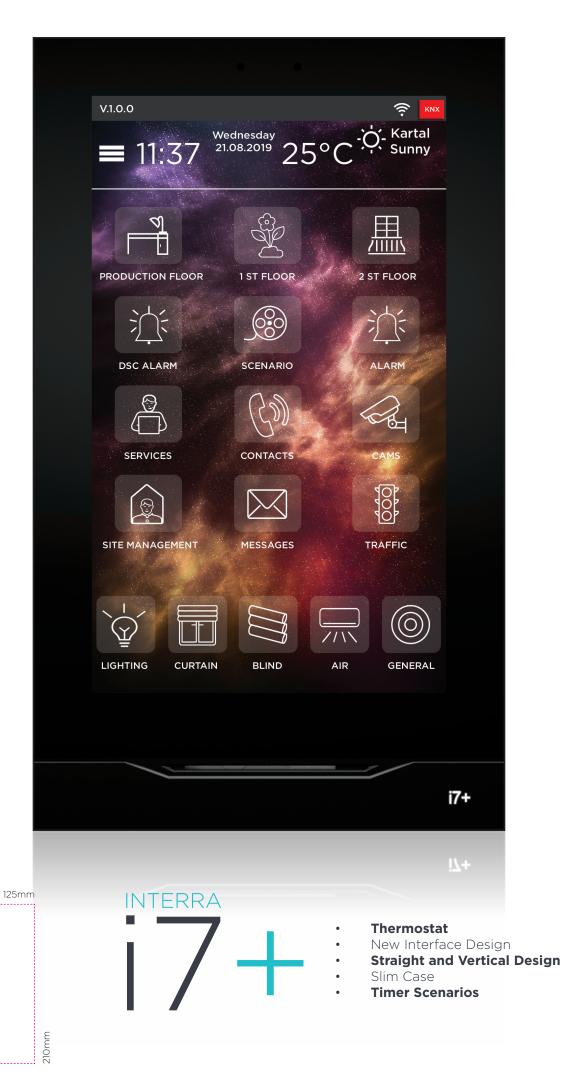

**Thermostat** 

External Temperature Sensor Internal Temperature Sensor Astronomical Clock

Inputs

1x Analog Input (NTC)

1 x Brightness Detection

### **KNX/DALI/Conventional Sensors**