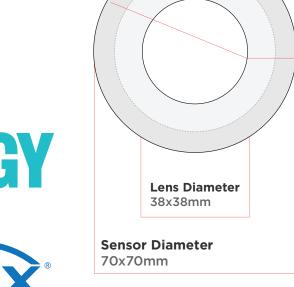

### PRESENCE SENSOR **TECHNOLOGY**

Flat Lens

Sensors

Mid Range :H:3m W:12m Mid Range+ :H:3m W:16m Wide Range :H:3m W:24m High Bay

**Energy Saver** 

- GRMS Communication
- Check-in / Check-out • Welcome Scenario
- Stand By Scenario

**Thermostat** 

External Temperature Sensor Internal Temperature Sensor Astronomical Clock

Inputs

1x Analog Input (NTC)

1 x Brightness Detection