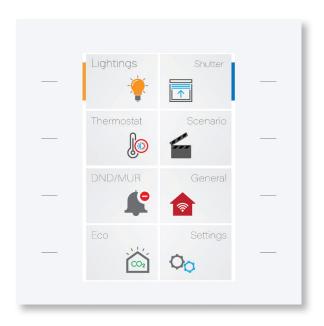

## Just Touch Screen pages

Feel special with Just Touch. You can design your 'JUST TOUCH' specially thanks to the freely programmable interface. It can respond to all your requests with its multi-page usage advantage and innovative features.

#### The best part is that it can be designed according to projects.

Just Touch offers you the opportunity to custom design the interface page and scenario pages as you wish, regardless of your residence, hotel or commercial project.

It offers you great ease of use and comfort thanks to its easy to use and legible interface design.

In addition, in the scenario pages you have edited, it offers the possibility to make the favourite page home page and to use it from both the screen and touch buttons.

In addition, by assigning frequently used scenarios such as lighting, air conditioning and curtain blinds to the touch buttons, it provides the opportunity to use without traveling on the screen.

#### **Thermostat Pages**

**Lighting & Shutter Pages** 

**General Pages** 

**Scenario Pages** 

**Custom Pages** 

**DND Pages** 