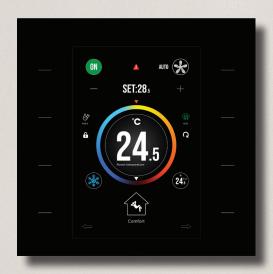

## JUST TOUCH

JUST TOUCH a new generation thermostat switch designed by our INTERRA R&D Centre, opens the doors of unique comfort to you.

## Just Touch Screen pages

Feel special with Just Touch. You can design your 'JUST TOUCH' specially thanks to the freely programmable interface. It can respond to all your requests with its multi-page usage advantage and innovative features.

#### **Thermostat Pages**

**Lighting & Shutter Pages** 

**General Pages** 

**Scenario Pages** 

**Custom Pages** 

**DND Pages** 