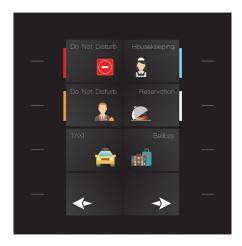

## Just Touch Multiple Pages

### Thanks to the INTERRA "JUST TOUCH" features, we can actually say that it is a mini touch panel.

We can call it a mini touch panel with features such as multi-page usage, customizable interface, thermostat, timer scenarios, carbon monoxide sensor, outdoor temperature sensor. In addition, it allows you to place pages and icons as you wish.

#### **Thermostat Pages**

**Lighting & Shutter Pages** 

**General Pages** 

**Scenario Pages** 

**Custom Pages** 

**DND Pages** 