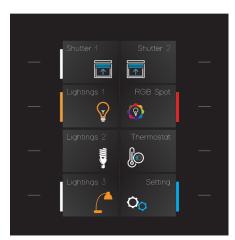

## Just Touch Multiple Pages

### Thanks to the INTERRA "JUST TOUCH" features, we can actually say that it is a mini touch panel.

We can call it a mini touch panel with features such as multi-page usage, customizable interface, thermostat, timer scenarios, carbon monoxide sensor, outdoor temperature sensor. In addition, it allows you to place pages and icons as you wish.

#### **Thermostat Pages**

**Lighting & Shutter Pages** 

**General Pages** 

**Scenario Pages** 

**Custom Pages** 

**DND Pages** 