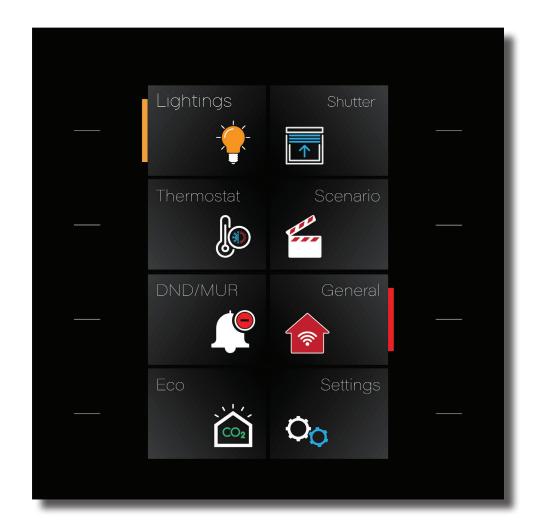

## Just Touch Multiple Pages

### Thanks to the INTERRA "JUST TOUCH" features, we can actually say that it is a mini touch panel.

We can call it a mini touch panel with features such as multi-page usage, customizable interface, thermostat, timer scenarios, carbon monoxide sensor, outdoor temperature sensor. In addition, it allows you to place pages and icons as you wish.

#### **Thermostat Pages**

**Lighting & Shutter Pages** 

**General Pages** 

**Scenario Pages** 

**Custom Pages** 

**DND Pages** 