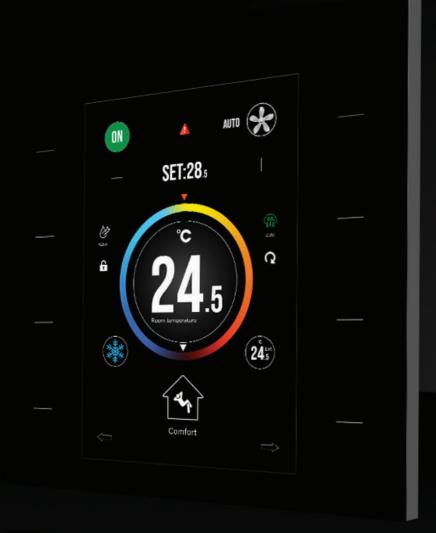

## JUST TOUCH

JUST TOUCH a new generation thermostat switch designed by our INTERRA R&D Centre, opens the doors of unique comfort to you.

## Just Touch Screen pages

Feel special with Just Touch. You can design your 'JUST TOUCH' specially thanks to the freely programmable interface. It can respond to all your requests with its multi-page usage advantage and innovative features.

#### **Thermostat Pages**

**Lighting & Shutter Pages** 

**General Pages** 

**Scenario Pages** 

**Custom Pages** 

**DND Pages** 