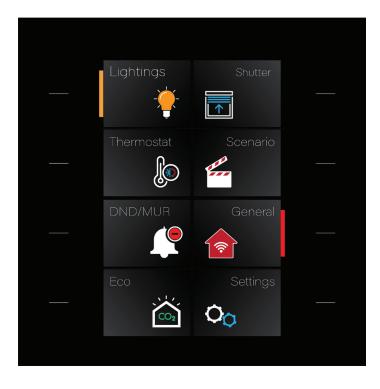

## Just Touch Screen pages

Feel special with Just Touch. You can design your 'JUST TOUCH' specially thanks to the freely programmable interface. It can respond to all your requests with its multi-page usage advantage and innovative features.

#### The best part is that it can be designed according to projects.

Just Touch offers you the opportunity to custom design the interface page and scenario pages as you wish, regardless of your residence, hotel or commercial project.

#### **Thermostat Pages**

**Lighting & Shutter Pages** 

**General Pages** 

**Scenario Pages** 

**Custom Pages** 

**DND Pages** 