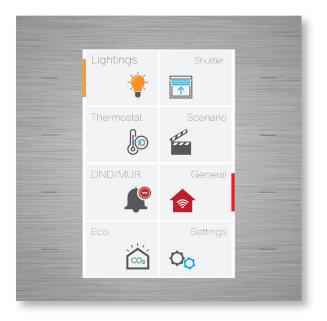

## Just Touch Screen pages

Feel special with Just Touch. You can design your 'JUST TOUCH' specially thanks to the freely programmable interface. It can respond to all your requests with its multi-page usage advantage and innovative features.

#### The best part is that it can be designed according to projects.

Just Touch offers you the opportunity to custom design the interface page and scenario pages as you wish, regardless of your residence, hotel or commercial project.

#### **Thermostat Pages**

**Lighting & Shutter Pages** 

**General Pages** 

**Scenario Pages** 

**Custom Pages** 

**DND Pages** 