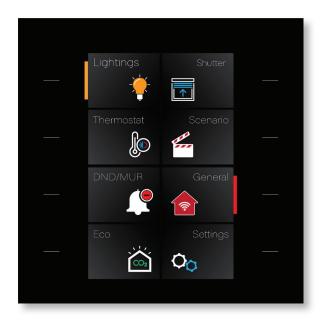

## Just Touch Screen pages

Feel special with Just Touch. You can design your 'JUST TOUCH' specially thanks to the freely programmable interface. It can respond to all your requests with its multi-page usage advantage and innovative features.

#### The best part is that it can be designed according to projects.

Just Touch offers you the opportunity to custom design the interface page and scenario pages as you wish, regardless of your residence, hotel or commercial project.

It offers you great ease of use and comfort thanks to its easy to use and legible interface design.

In addition, in the scenario pages you have edited, it offers the possibility to make the favourite page home page and to use it from both the screen and touch buttons.

In addition, by assigning frequently used scenarios such as lighting, air conditioning and curtain blinds to the touch buttons, it provides the opportunity to use without traveling on the screen.

#### **Thermostat Pages**

**Lighting & Shutter Pages** 

**General Pages** 

**Scenario Pages** 

**Custom Pages** 

**DND Pages** 