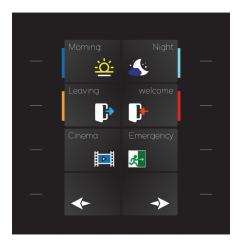

## Just Touch Multiple Pages

### Thanks to the INTERRA "JUST TOUCH" features, we can actually say that it is a mini touch panel.

We can call it a mini touch panel with features such as multi-page usage, customizable interface, thermostat, timer scenarios, carbon monoxide sensor, outdoor temperature sensor. In addition, it allows you to place pages and icons as you wish.

#### **Thermostat Pages**

**Lighting & Shutter Pages** 

**General Pages** 

**Scenario Pages** 

**Custom Pages** 

**DND Pages** 